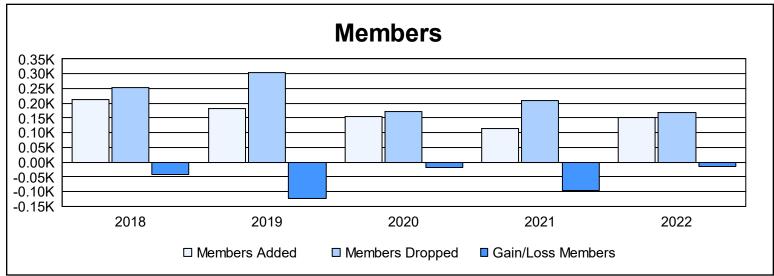

District 33 K

As of June 2022 Cumulative

| Year      | New<br>Clubs | Dropped<br>Clubs | Gain/<br>Loss<br>Clubs | New<br>Members | Charter<br>Members | Reinstate<br>Members | Transfer<br>Members | Total<br>Member<br>Added | Total<br>Members<br>Dropped | Gain/<br>Loss<br>Members |
|-----------|--------------|------------------|------------------------|----------------|--------------------|----------------------|---------------------|--------------------------|-----------------------------|--------------------------|
| 2017-2018 | 0            | 2                | -2                     | 185            | 2                  | 15                   | 11                  | 213                      | 254                         | -41                      |
| 2018-2019 | 1            | 0                | 1                      | 144            | 23                 | 6                    | 8                   | 181                      | 305                         | -124                     |
| 2019-2020 | 0            | 0                | 0                      | 132            | 3                  | 9                    | 12                  | 156                      | 173                         | -17                      |
| 2020-2021 | 0            | 0                | 0                      | 69             | 1                  | 34                   | 9                   | 113                      | 209                         | -96                      |
| 2021-2022 | 0            | 0                | 0                      | 141            | 0                  | 4                    | 8                   | 153                      | 167                         | -14                      |
| Average   | 0            | 0                | 0                      | 134            | 6                  | 14                   | 10                  | 163                      | 222                         | -58                      |