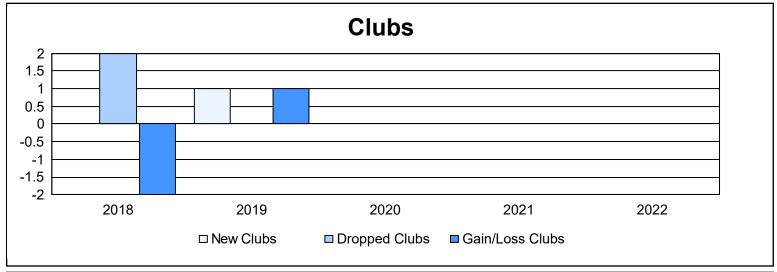

District 33 K

As of June 2022 Cumulative

| Year      | New<br>Clubs | Dropped<br>Clubs | Gain/<br>Loss<br>Clubs | New<br>Members | Charter<br>Members | Reinstate<br>Members | Transfer<br>Members | Total<br>Member<br>Added | Total<br>Members<br>Dropped | Gain/<br>Loss<br>Members |
|-----------|--------------|------------------|------------------------|----------------|--------------------|----------------------|---------------------|--------------------------|-----------------------------|--------------------------|
| 2017-2018 | 0            | 2                | -2                     | 185            | 2                  | 15                   | 11                  | 213                      | 254                         | -41                      |
| 2018-2019 | 1            | 0                | 1                      | 144            | 23                 | 6                    | 8                   | 181                      | 305                         | -124                     |
| 2019-2020 | 0            | 0                | 0                      | 132            | 3                  | 9                    | 12                  | 156                      | 173                         | -17                      |
| 2020-2021 | 0            | 0                | 0                      | 69             | 1                  | 34                   | 9                   | 113                      | 209                         | -96                      |
| 2021-2022 | 0            | 0                | 0                      | 141            | 0                  | 4                    | 8                   | 153                      | 167                         | -14                      |
| Average   | 0            | 0                | 0                      | 134            | 6                  | 14                   | 10                  | 163                      | 222                         | -58                      |